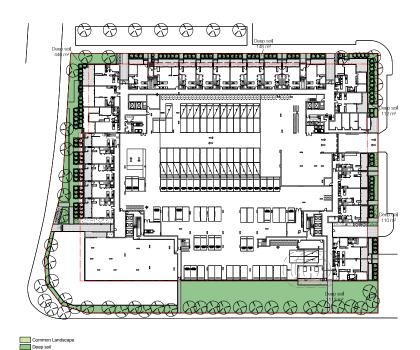

# **Ground Floor**

Common Landso

## Level 5

| Area Schedule (Site Coverage) |         |  |  |
|-------------------------------|---------|--|--|
| Name                          | Area    |  |  |
|                               |         |  |  |
| Common Landscape              | 4172 m² |  |  |
| Deep soil                     | 1926 m² |  |  |