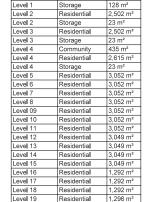

### **Ground Floor**

Level 3

Community
Residential
Childcare
Garbage Space

Level 6 -11

Community
Residential
Childcare
Garbage Space Storage

### Level 1

Community
Residential
Childcare
Garbage Space

Level 4

Community
Residential
Childcare
Garbage Space Storage

Level 12-15

Community
Residential
Childcare
Garbage Space

#### Level 2

Community
Residential
Childcare
Garbage Sp Garbage Space

Level 5

Community
Residential
Childcare
Garbage Space Storage

Level 16-18

Area Schedule (GFA) Name

Residentia

Residential

534 m²

1,948 m²

2.039 m<sup>2</sup>

51702 m²

Garbage Space 198 m²

Ground Floor Childcare

Ground Floor

Ground Floor

Level 19