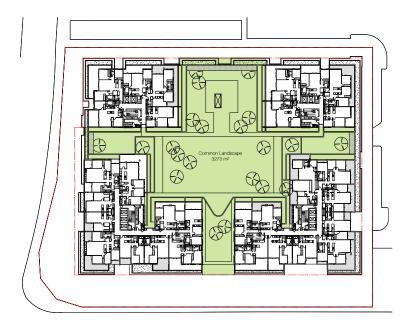

Site Area = 13,507 m<sup>2</sup>
COS Area = 25% of site area (ADG)
COS Area = min. 3,377 m<sup>2</sup>

6098 m²

## COMMUNAL OPEN SPACE

| Name        |         | Area |      |
|-------------|---------|------|------|
| Level 5 Po  | dium    | 327  | 3 m² |
| Level 16 T  | erraces | 90   | 0 m² |
| Total COS   |         | 417  | 3 m² |
| % of site a | rea     | 31   | %    |