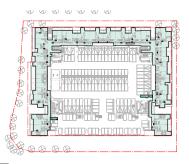

### Level 1

Community
Residential
Childcare
Garbage Space

Level 4

Community
Residential
Childcare
Garbage Space Storage

Level 12-15

Community
Residential
Childcare
Garbage Space

#### Level 2

Community
Residential
Childcare
Garbage Sp Garbage Space

Level 5

Community
Residential
Childcare
Garbage Space Storage

Level 16-18

Area Schedule (GFA) Name

Residentia

Residential

534 m²

1,948 m²

2.039 m<sup>2</sup>

51702 m²

Garbage Space 198 m²

Ground Floor Childcare

Ground Floor

Ground Floor