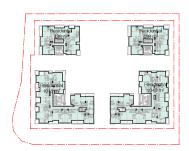

## Level 5

| Area Schedule (Site Coverage) |         |  |  |
|-------------------------------|---------|--|--|
| Name                          | Area    |  |  |
|                               |         |  |  |
| Common Landscape              | 4172 m² |  |  |
| Deep soil                     | 1926 m² |  |  |

Site Area = 13,507 m<sup>2</sup>
COS Area = 25% of site area (ADG)
COS Area = min. 3,377 m<sup>2</sup>

6098 m²

## COMMUNAL OPEN SPACE

| Name        |         | Area |      |
|-------------|---------|------|------|
| Level 5 Po  | dium    | 327  | 3 m² |
| Level 16 T  | erraces | 90   | 0 m² |
| Total COS   |         | 417  | 3 m² |
| % of site a | rea     | 31   | %    |