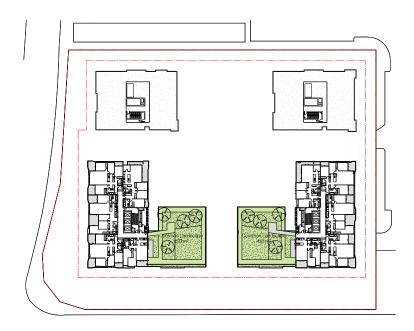

Site Area = 13,507 m<sup>2</sup>
COS Area = 25% of site area (ADG)
COS Area = min. 3,377 m<sup>2</sup>

6098 m²