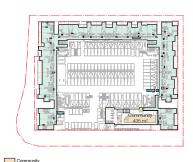

### **Ground Floor**

Level 3

Community
Residential
Childcare
Garbage Space

Level 6 -11

Community
Residential
Childcare
Garbage Space Storage

534 m²

1,948 m²

2.039 m<sup>2</sup>

51702 m²

Garbage Space 198 m²

Ground Floor Childcare

Ground Floor

Ground Floor

# **Ground Floor**

Common Landso