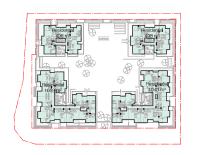

## Level 5

| Area Schedule (Site Coverage) |         |  |  |
|-------------------------------|---------|--|--|
| Name                          | Area    |  |  |
|                               |         |  |  |
| Common Landscape              | 4172 m² |  |  |
| Deep soil                     | 1926 m² |  |  |

Site Area = 13,507 m<sup>2</sup>
COS Area = 25% of site area (ADG)
COS Area = min. 3,377 m<sup>2</sup>

6098 m²

## COMMUNAL OPEN SPACE

| Name        |         | Area |      |
|-------------|---------|------|------|
| Level 5 Po  | dium    | 327  | 3 m² |
| Level 16 T  | erraces | 90   | 0 m² |
| Total COS   |         | 417  | 3 m² |
| % of site a | rea     | 31   | %    |